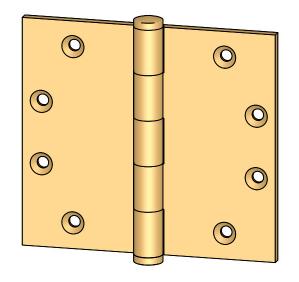

- Countersunk for #12 screws
- Shown with button finials Available with all standard finials
- Swaged for mortise application

|                                                                                                       | The information contained                                                                                                                                                      | Unless Otherwise Specified:                                                                               |           | NAME | DATE      | TITLE:                    |
|-------------------------------------------------------------------------------------------------------|--------------------------------------------------------------------------------------------------------------------------------------------------------------------------------|-----------------------------------------------------------------------------------------------------------|-----------|------|-----------|---------------------------|
| EST. 1876                                                                                             | in this drawing is the sole<br>intellectual property of<br>Merit Metal Products. Any<br>reproduction in part or as a<br>whole without the written<br>permission of Merit Metal | Dimensions are in inches<br>All dimensions are from<br>edge, theoretical sharp<br>corner, or hole center. | Drawn:    | AJE  | 4/16/2019 | Heavy Gauge Plain Bearing |
|                                                                                                       |                                                                                                                                                                                |                                                                                                           | Comments: |      |           | Hinge - 4-1/2" x 5"       |
|                                                                                                       |                                                                                                                                                                                |                                                                                                           |           |      |           | PART. NO.                 |
| Merit Metal Products Inc.<br>242 Valley Road<br>Warrington, PA 18976<br>P 215-343-2500 F 215-343-4839 | Products is prohibited.                                                                                                                                                        |                                                                                                           |           |      |           | 121P-4.5x5                |