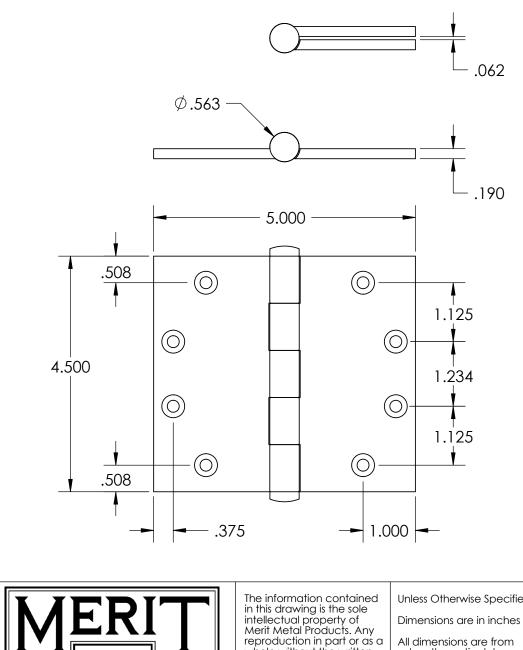

- Countersunk for #12 screws
- Shown with button finials Available with all standard finials
- Swaged for mortise application

|                                                                                                       | The information contained                                                                                                                                                      | Unless Otherwise Specified:                                                                               |           | NAME | DATE      | TITLE:                    |
|-------------------------------------------------------------------------------------------------------|--------------------------------------------------------------------------------------------------------------------------------------------------------------------------------|-----------------------------------------------------------------------------------------------------------|-----------|------|-----------|---------------------------|
| EST. 1876                                                                                             | in this drawing is the sole<br>intellectual property of<br>Merit Metal Products. Any<br>reproduction in part or as a<br>whole without the written<br>permission of Merit Metal | Dimensions are in inches<br>All dimensions are from<br>edge, theoretical sharp<br>corner, or hole center. | Drawn:    | AJE  | 4/16/2019 | Heavy Gauge Plain Bearing |
|                                                                                                       |                                                                                                                                                                                |                                                                                                           | Comments: |      |           | Hinge - 4-1/2" x 5"       |
|                                                                                                       |                                                                                                                                                                                |                                                                                                           |           |      |           | PART. NO.                 |
| Merit Metal Products Inc.<br>242 Valley Road<br>Warrington, PA 18976<br>P 215-343-2500 F 215-343-4839 | Products is prohibited.                                                                                                                                                        |                                                                                                           |           |      |           | 121P-4.5x5                |