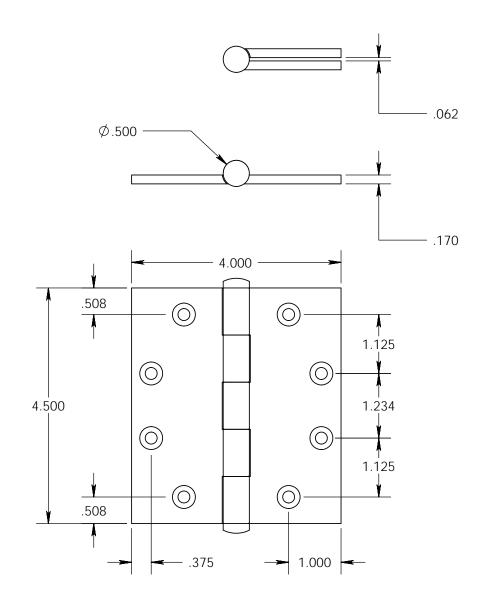

- Countersunk for #12 screws
- Shown with button finials
  Available with all standard finials
- Swaged for mortise application

Merit Metal Products Inc. 242 Valley Road Warrington, PA 18976 P 215-343-2500 F 215-343-4839 The information contained in this drawing is the sole intellectual property of Merit Metal Products. Any reproduction in part or as a whole without the written permission of Merit Metal Products is prohibited.

Unless Otherwise Specified:

Dimensions are in inches

All dimensions are from edge, theoretical sharp corner, or hole center.

|        | NAME | DATE    |
|--------|------|---------|
| Drawn: | JHR  | 1/20/15 |
|        |      |         |

Comments:

TITLE:

Heavy Gauge Plain Bearing Hinge - 4-1/2" x 4"

PART. NO.

121P-4.5x4