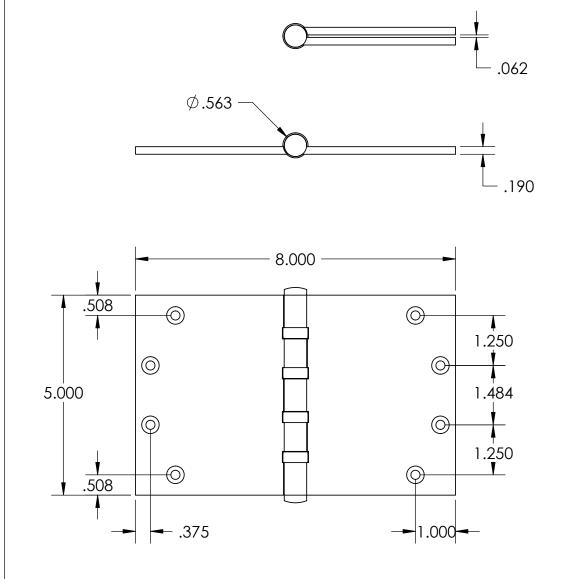

- Countersunk for #12 screws
- Shown with button finials
   Available with all standard finials
- Swaged for mortise application

Merit Metal Products Inc. 242 Valley Road Warrington, PA 18976 P 215-343-2500 F 215-343-4839 The information contained in this drawing is the sole intellectual property of Merit Metal Products. Any reproduction in part or as a whole without the written permission of Merit Metal Products is prohibited.

Unless Otherwise Specified:

Dimensions are in inches

All dimensions are from edge, theoretical sharp corner, or hole center.

NAME DATE

Drawn: JHR 1/20/15

Comments:

Heavy Gauge Four Ball
Bearing Wide Throw
Hinge - 5" x 8"

PART. NO.

121BB-5x8