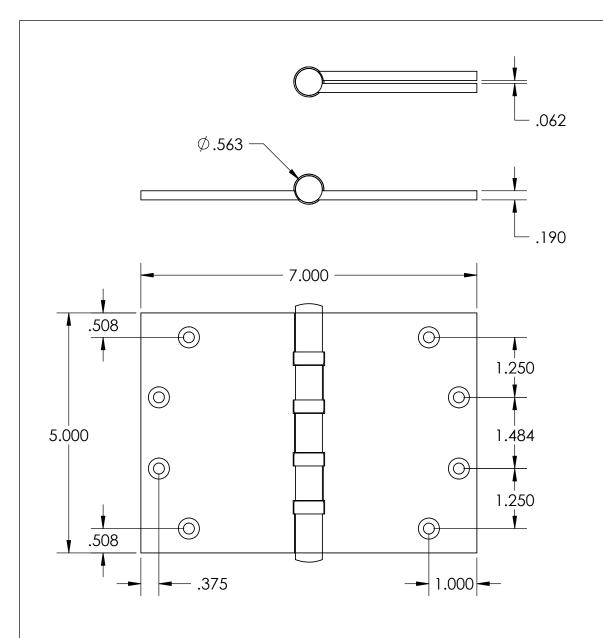

- Countersunk for #12 screws
- Shown with button finials
   Available with all standard finials
- Swaged for mortise application

Merit Metal Products Inc. 242 Valley Road Warrington, PA 18976 P 215-343-2500 F 215-343-4839 The information contained in this drawing is the sole intellectual property of Merit Metal Products. Any reproduction in part or as a whole without the written permission of Merit Metal Products is prohibited.

Unless Otherwise Specified:

Dimensions are in inches

All dimensions are from edge, theoretical sharp corner, or hole center.

|        | NAME | DATE    |
|--------|------|---------|
| Drawn: | JHR  | 1/20/15 |
|        |      |         |

Comments:

Heavy Gauge Four Ball
Bearing Wide Throw
Hinge - 5" x 7"

PART. NO.

121BB-5x7