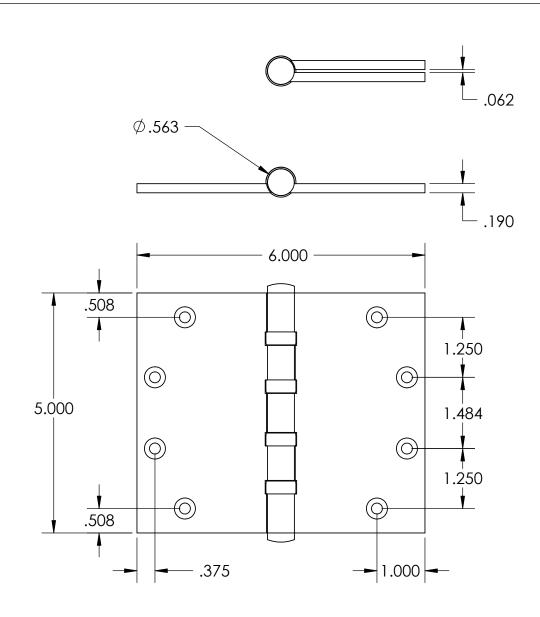

- Countersunk for #12 screws
- Shown with button finials
   Available with all standard finials
- Swaged for mortise application

Merit Metal Products Inc. 242 Valley Road Warrington, PA 18976 P 215-343-2500 F 215-343-4839 The information contained in this drawing is the sole intellectual property of Merit Metal Products. Any reproduction in part or as a whole without the written permission of Merit Metal Products is prohibited.

Unless Otherwise Specified:

Dimensions are in inches

All dimensions are from edge, theoretical sharp corner, or hole center.

|        | NAME | DATE    |
|--------|------|---------|
| Drawn: | JHR  | 1/20/15 |
|        |      |         |

Comments:

Heavy Gauge Four Ball
Bearing Wide Throw
Hinge - 5" x 6"

PART. NO.

121BB-5x6