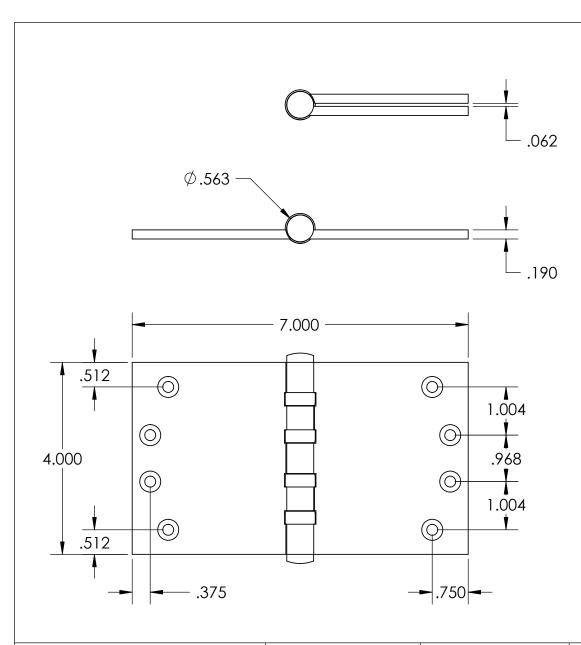

- Countersunk for #12 screws
- Shown with button finials
   Available with all standard finials
- Swaged for mortise application

Merit Metal Products Inc. 242 Valley Road Warrington, PA 18976 P 215-343-2500 F 215-343-4839 The information contained in this drawing is the sole intellectual property of Merit Metal Products. Any reproduction in part or as a whole without the written permission of Merit Metal Products is prohibited.

Unless Otherwise Specified:

Dimensions are in inches

All dimensions are from edge, theoretical sharp corner, or hole center.

|        | NAME | DATE    |
|--------|------|---------|
| Drawn: | JHR  | 1/20/15 |
|        |      |         |

Comments:

Heavy Gauge Four Ball
Bearing Wide Throw
Hinge - 4" x 7"

PART. NO.

121BB-4x7