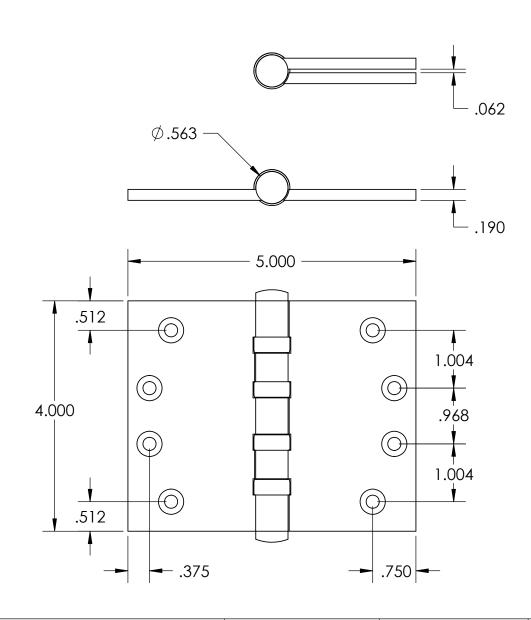

- Countersunk for #12 screws
- Shown with button finials
   Available with all standard finials
- Swaged for mortise application

Merit Metal Products Inc. 242 Valley Road Warrington, PA 18976 P 215-343-2500 F 215-343-4839 The information contained in this drawing is the sole intellectual property of Merit Metal Products. Any reproduction in part or as a whole without the witten permission of Merit Metal Products is prohibited.

Unless Otherwise Specified:

Dimensions are in inches

All dimensions are from edge, theoretical sharp corner, or hole center.

|        | NAME | DATE    |
|--------|------|---------|
| Drawn: | JHR  | 1/20/15 |
|        |      |         |

Comments:

Heavy Gauge Four Ball
Bearing Wide Throw
Hinge - 4" x 5"

PART. NO.

121BB-4x5