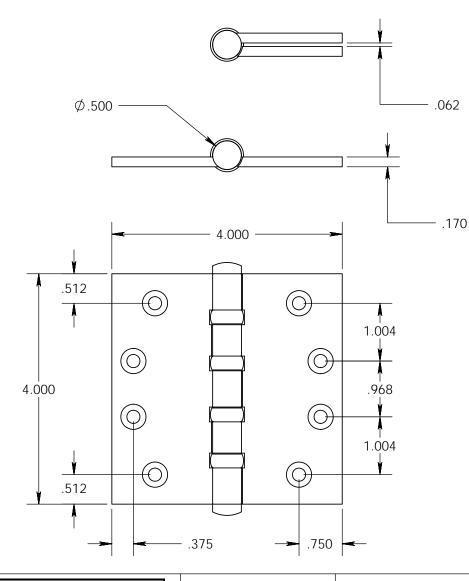

- Countersunk for #12 screws
- Shown with button finials
  Available with all standard finials
- Swaged for mortise application

Merit Metal Products Inc. 242 Valley Road Warrington, PA 18976 P 215-343-2500 F 215-343-4839 The information contained in this drawing is the sole intellectual property of Merit Metal Products. Any reproduction in part or as a whole without the written permission of Merit Metal Products is prohibited.

Unless Otherwise Specified:

Dimensions are in inches

All dimensions are from edge, theoretical sharp corner, or hole center.

|        | NAME | DATE    |
|--------|------|---------|
| Drawn: | JHR  | 1/20/15 |
|        |      |         |

Comments:

TITLE:

Heavy Gauge Four Ball Bearing Hinge - 4" x 4"

PART. NO.

121BB-4x4