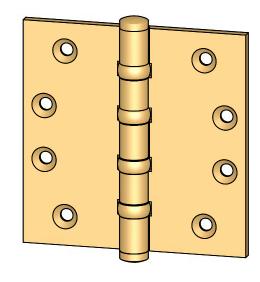

- Countersunk for #12 screws
- Shown with button finials
  Available with all standard finials
- Swaged for mortise application

Merit Metal Products Inc. 242 Valley Road Warrington, PA 18976 P 215-343-2500 F 215-343-4839 The information contained in this drawing is the sole intellectual property of Merit Metal Products. Any reproduction in part or as a whole without the written permission of Merit Metal Products is prohibited.

Comments:

TITLE:

Heavy Gauge Four Ball Bearing Hinge - 4" x 4"

PART. NO.

121BB-4x4