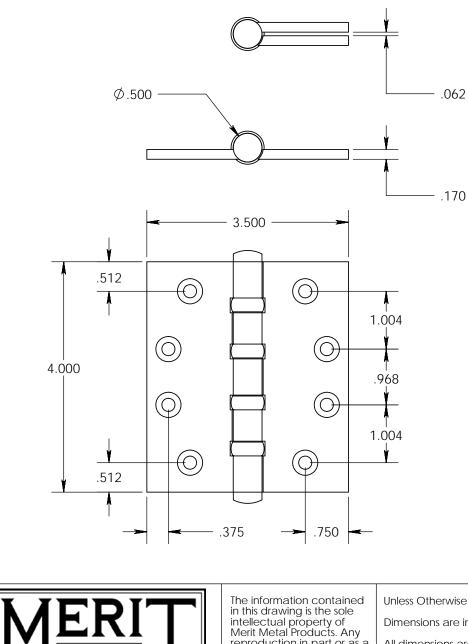

- Countersunk for #12 screws
- Shown with button finials
  Available with all standard finials
- Swaged for mortise application

|                                                                                                       | The information contained in this drawing is the sole                                                                                                                      | Unless Otherwise Specified:                                                                               | Drawn:  | NAME    | DATE 1/20/15 | TITLE:<br>Heavy Gauge Four Ball |
|-------------------------------------------------------------------------------------------------------|----------------------------------------------------------------------------------------------------------------------------------------------------------------------------|-----------------------------------------------------------------------------------------------------------|---------|---------|--------------|---------------------------------|
| Merit Metal Products Inc.<br>242 Valley Road<br>Warrington, PA 18976<br>P 215-343-2500 F 215-343-4839 | intellectual property of<br>Merit Metal Products. Any<br>reproduction in part or as a<br>whole without the written<br>permission of Merit Metal<br>Products is prohibited. | Dimensions are in inches<br>All dimensions are from<br>edge, theoretical sharp<br>corner, or hole center. | Comment | I<br>S: | 1            | PART. NO.<br>121BB-4x3.5        |