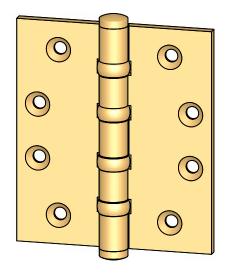

- Countersunk for #12 screws
- Shown with button finials
  Available with all standard finials
- Swaged for mortise application

|                                                                                                       | The information contained in this drawing is the sole                                                                                                                      | Unless Otherwise Specified:                                                                               | Drawn:  | NAME    | DATE 1/20/15 | TITLE:<br>Heavy Gauge Four Ball |
|-------------------------------------------------------------------------------------------------------|----------------------------------------------------------------------------------------------------------------------------------------------------------------------------|-----------------------------------------------------------------------------------------------------------|---------|---------|--------------|---------------------------------|
| Merit Metal Products Inc.<br>242 Valley Road<br>Warrington, PA 18976<br>P 215-343-2500 F 215-343-4839 | intellectual property of<br>Merit Metal Products. Any<br>reproduction in part or as a<br>whole without the written<br>permission of Merit Metal<br>Products is prohibited. | Dimensions are in inches<br>All dimensions are from<br>edge, theoretical sharp<br>corner, or hole center. | Comment | I<br>S: | 1            | PART. NO.<br>121BB-4x3.5        |