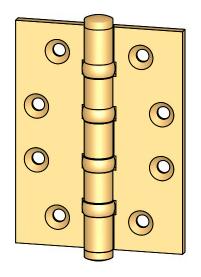

Comments:

TITLE:

Heavy Gauge Four Ball Bearing Hinge - 4" x 3"

PART. NO.

121BB-4x3