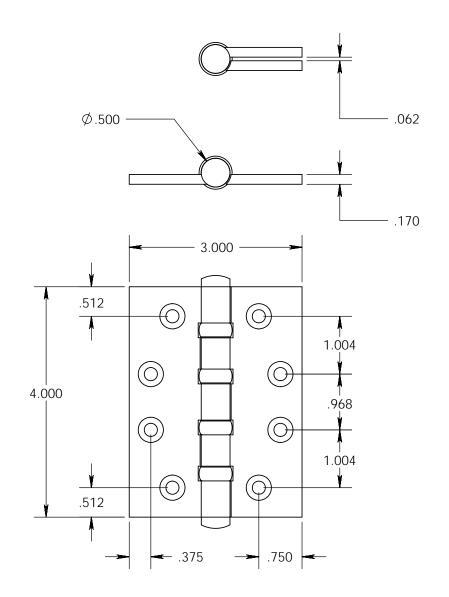

- Countersunk for #10 screws
- Shown with button finials
  Available with all standard finials
- Swaged for mortise application

Merit Metal Products Inc. 242 Valley Road Warrington, PA 18976 P 215-343-2500 F 215-343-4839 The information contained in this drawing is the sole intellectual property of Merit Metal Products. Any reproduction in part or as a whole without the written permission of Merit Metal Products is prohibited.

Unless Otherwise Specified:

Dimensions are in inches

All dimensions are from edge, theoretical sharp corner, or hole center.

|        | NAME | DATE    |
|--------|------|---------|
| Drawn: | SKP  | 1/20/15 |
|        |      |         |

Comments:

TITLE:

Heavy Gauge Four Ball Bearing Hinge - 4" x 3"

PART. NO.

121BB-4x3