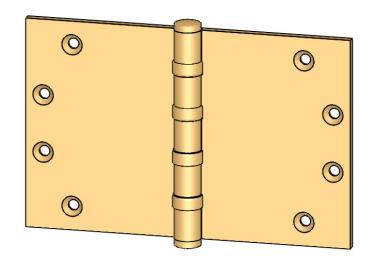

Comments:

TITLE:

Heavy Gauge Four Ball Bearing Hinge - 4-1/2" x 7"

PART. NO.

121BB-4.5x7