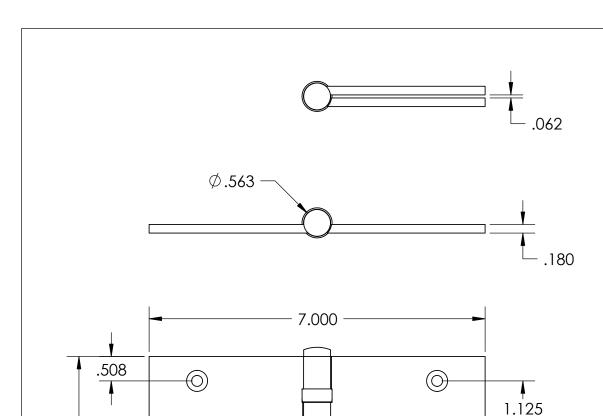

- Countersunk for #12 screws
- Shown with button finials
   Available with all standard finials
- Swaged for mortise application

 $\bigcirc$ 

 $(\bigcirc)$ 

4.500

.508

EST. 1876

Merit Metal Products Inc.
242 Valley Road
Warrington, PA 18976
P 215-343-2500 F 215-343-4839

The information contained in this drawing is the sole

Unless Otherwise Specified:

1.234

1.125

Dimensions are in inches

1.000

All dimensions are from edge, theoretical sharp corner, or hole center.

|        | NAME | DATE      |
|--------|------|-----------|
| Drawn: | AJE  | 7/30/2021 |
|        |      |           |