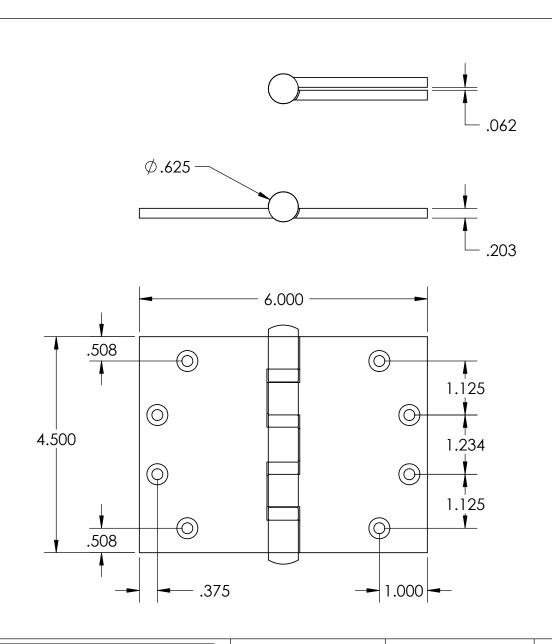

- Countersunk for #12 screws
- Shown with button finials
   Available with all standard finials
- Swaged for mortise application

Merit Metal Products Inc. 242 Valley Road Warrington, PA 18976 P 215-343-2500 F 215-343-4839 The information contained in this drawing is the sole intellectual property of Merit Metal Products. Any reproduction in part or as a whole without the witten permission of Merit Metal Products is prohibited.

Comments:

TITLE:

Heavy Gauge Four Ball Bearing Hinge - 4-1/2" x 6"

PART. NO.

121BB-4.5x6