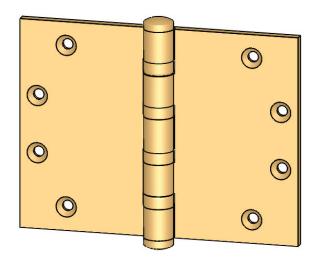

- Countersunk for #12 screws
- Shown with button finials
   Available with all standard finials
- Swaged for mortise application

Merit Metal Products Inc. 242 Valley Road Warrington, PA 18976 P 215-343-2500 F 215-343-4839 The information contained in this drawing is the sole intellectual property of Merit Metal Products. Any reproduction in part or as a whole without the witten permission of Merit Metal Products is prohibited.

Comments:

TITLE:

Heavy Gauge Four Ball Bearing Hinge - 4-1/2" x 6"

PART. NO.

121BB-4.5x6