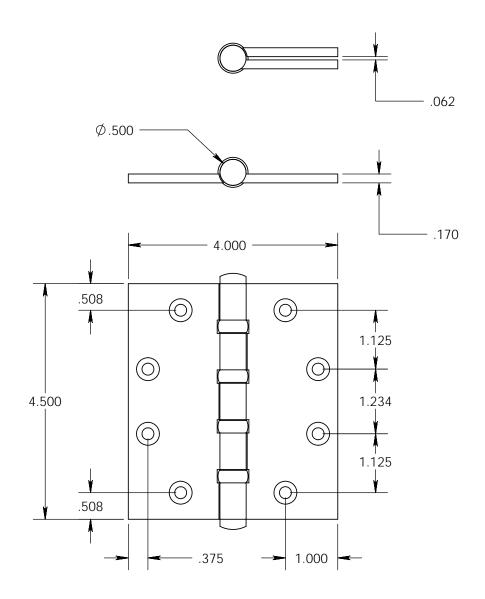

- Countersunk for #12 screws
- Shown with button finials
  Available with all standard finials
- Swaged for mortise application

Merit Metal Products Inc. 242 Valley Road Warrington, PA 18976 P 215-343-2500 F 215-343-4839 The information contained in this drawing is the sole intellectual property of Merit Metal Products. Any reproduction in part or as a whole without the written permission of Merit Metal Products is prohibited.

Unless Otherwise Specified:

Dimensions are in inches

All dimensions are from edge, theoretical sharp corner, or hole center.

|        | NAME | DATE    |
|--------|------|---------|
| Drawn: | JHR  | 1/20/15 |
|        |      |         |

Comments:

TITLE:

Heavy Gauge Four Ball Bearing Hinge - 4-1/2" x 4"

PART. NO.

121BB-4.5x4