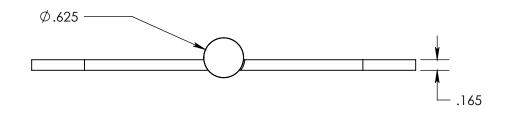

- Countersunk for #10 screws
- Standard with ball finials
- Swaged for mortise application

Merit Metal Products Inc. 242 Valley Road Warrington, PA 18976 P 215-343-2500 F 215-343-4839 The information contained in this drawing is the sole intellectual property of Merit Metal Products. Any reproduction in part or as a whole without the witten permission of Merit Metal Products is prohibited.