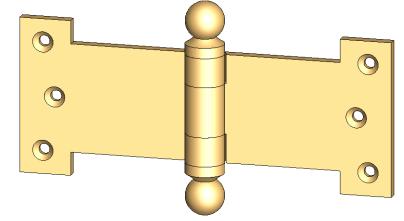

Comments:

TITLE:

Parliament Hinge with Ball Finials - 2-1/2" x 6"

PART. NO.

120-6