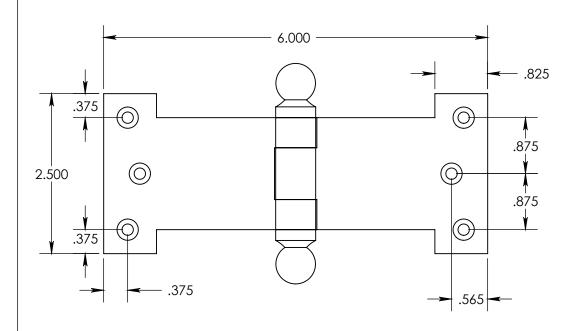

- Countersunk for #10 screws
- Standard with ball finials
- Swaged for mortise application

Merit Metal Products Inc. 242 Valley Road Warrington, PA 18976 P 215-343-2500 F 215-343-4839 The information contained in this drawing is the sole intellectual property of Merit Metal Products. Any reproduction in part or as a whole without the witten permission of Merit Metal Products is prohibited.

Unless Otherwise Specified:

Dimensions are in inches

All dimensions are from edge, theoretical sharp corner, or hole center.

|        | NAME | DATE    |
|--------|------|---------|
| Drawn: | JHR  | 1/20/15 |
|        |      |         |

Comments:

TITLE:

Parliament Hinge with Ball Finials - 2-1/2" x 6"

PART. NO.

120-6