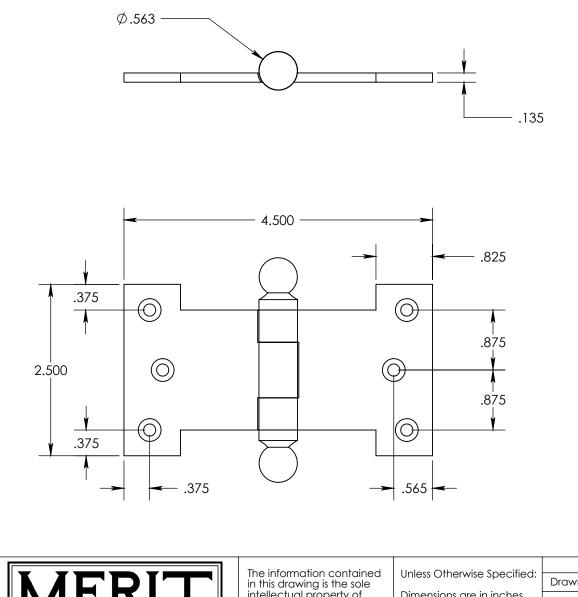

- Countersunk for #10 screws
- Standard with ball finials
- Swaged for mortise application

|                                                                                                       | The information contained                                                                                                                                                                                 | Unless Otherwise Specified:                                                                               | Drawn:  | NAME | DATE<br>1/20/15 |                                                                                 |
|-------------------------------------------------------------------------------------------------------|-----------------------------------------------------------------------------------------------------------------------------------------------------------------------------------------------------------|-----------------------------------------------------------------------------------------------------------|---------|------|-----------------|---------------------------------------------------------------------------------|
| Kerit Metal Products Inc.<br>242 Valley Road<br>Warrington, PA 18976<br>P 215-343-2500 F 215-343-4839 | in this drawing is the sole<br>intellectual property of<br>Merit Metal Products. Any<br>reproduction in part or as a<br>whole without the written<br>permission of Merit Metal<br>Products is prohibited. | Dimensions are in inches<br>All dimensions are from<br>edge, theoretical sharp<br>corner, or hole center. | Comment |      | 1/20/13         | Parliament Hinge with Ball<br>Finials - 2-1/2" x 4-1/2"<br>PART. NO.<br>120-4.5 |