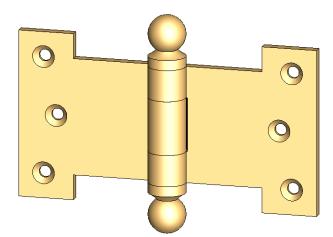

- Countersunk for #10 screws
- Standard with ball finials
- Swaged for mortise application

|                                                                                                       | The information contained                                                                                                                                                                                 | Unless Otherwise Specified:                                                                               | Drawn:  | NAME | DATE<br>1/20/15 |                                                                                 |
|-------------------------------------------------------------------------------------------------------|-----------------------------------------------------------------------------------------------------------------------------------------------------------------------------------------------------------|-----------------------------------------------------------------------------------------------------------|---------|------|-----------------|---------------------------------------------------------------------------------|
| Kerit Metal Products Inc.<br>242 Valley Road<br>Warrington, PA 18976<br>P 215-343-2500 F 215-343-4839 | in this drawing is the sole<br>intellectual property of<br>Merit Metal Products. Any<br>reproduction in part or as a<br>whole without the written<br>permission of Merit Metal<br>Products is prohibited. | Dimensions are in inches<br>All dimensions are from<br>edge, theoretical sharp<br>corner, or hole center. | Comment |      | 1/20/13         | Parliament Hinge with Ball<br>Finials - 2-1/2" x 4-1/2"<br>PART. NO.<br>120-4.5 |