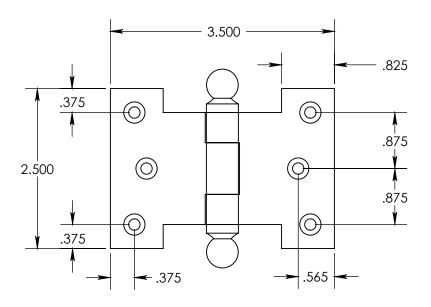

- Countersunk for #10 screws
- Standard with ball finials
- Swaged for mortise application

Merit Metal Products Inc. 242 Valley Road Warrington, PA 18976 P 215-343-2500 F 215-343-4839 The information contained in this drawing is the sole intellectual property of Merit Metal Products. Any reproduction in part or as a whole without the written permission of Merit Metal Products is prohibited.

Unless Otherwise Specified:

Dimensions are in inches

All dimensions are from edge, theoretical sharp corner, or hole center.

|        | NAME | DATE    |
|--------|------|---------|
| Drawn: | JHR  | 1/20/15 |
|        |      |         |

Comments:

TITLE:

Parliament Hinge with Ball Finials - 2-1/2" x 3-1/2"

PART. NO.

120-3.5