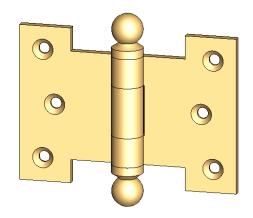

Comments:

TITLE:

Parliament Hinge with Ball Finials - 2-1/2" x 3-1/2"

PART. NO.

120-3.5