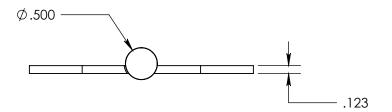

- Countersunk for #10 screws
- Standard with ball finials
- Swaged for mortise application

Merit Metal Products Inc. 242 Valley Road Warrington, PA 18976 P 215-343-2500 F 215-343-4839 The information contained in this drawing is the sole intellectual property of Merit Metal Products. Any reproduction in part or as a whole without the written permission of Merit Metal Products is prohibited.