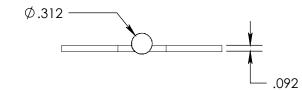

- Countersunk for #6 screws
- Standard with ball finials
- Swaged for mortise application

|                                                                          | The information contained                                                                                                                                                  | Unless Otherwise Specified:                                                                               |           | NAME | DATE    | TITLE:                     |
|--------------------------------------------------------------------------|----------------------------------------------------------------------------------------------------------------------------------------------------------------------------|-----------------------------------------------------------------------------------------------------------|-----------|------|---------|----------------------------|
|                                                                          | in this drawing is the sole                                                                                                                                                |                                                                                                           | Drawn:    | JHR  | 1/20/15 | Parliament Hinge with Ball |
|                                                                          | intellectual property of<br>Merit Metal Products. Any<br>reproduction in part or as a<br>whole without the written<br>permission of Merit Metal<br>Products is prohibited. | Dimensions are in inches<br>All dimensions are from<br>edge, theoretical sharp<br>corner, or hole center. | Comments: |      |         | Finials - 2-1/2" x 2-1/2"  |
| EST. 1876                                                                |                                                                                                                                                                            |                                                                                                           |           |      |         | PART. NO.                  |
| 242 Valley Road<br>Warrington, PA 18976<br>P 215-343-2500 F 215-343-4839 |                                                                                                                                                                            |                                                                                                           |           |      |         | 120-2.5                    |