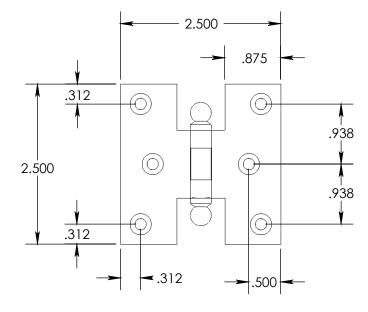

- Countersunk for #6 screws
- Standard with ball finials
- Swaged for mortise application

|                                                                          | The information contained                                                                                                                                                  | Unless Otherwise Specified:                                                                               |           | NAME | DATE    | TITLE:                     |
|--------------------------------------------------------------------------|----------------------------------------------------------------------------------------------------------------------------------------------------------------------------|-----------------------------------------------------------------------------------------------------------|-----------|------|---------|----------------------------|
|                                                                          | in this drawing is the sole                                                                                                                                                |                                                                                                           | Drawn:    | JHR  | 1/20/15 | Parliament Hinge with Ball |
|                                                                          | intellectual property of<br>Merit Metal Products. Any<br>reproduction in part or as a<br>whole without the written<br>permission of Merit Metal<br>Products is prohibited. | Dimensions are in inches<br>All dimensions are from<br>edge, theoretical sharp<br>corner, or hole center. | Comments: |      |         | Finials - 2-1/2" x 2-1/2"  |
| EST. 1876                                                                |                                                                                                                                                                            |                                                                                                           |           |      |         | PART. NO.                  |
| 242 Valley Road<br>Warrington, PA 18976<br>P 215-343-2500 F 215-343-4839 |                                                                                                                                                                            |                                                                                                           |           |      |         | 120-2.5                    |