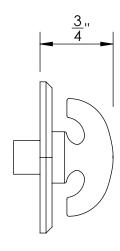

Unless Otherwise Specified:

Dimensions are in inches

All dimensions are from edge, theoretical sharp corner, or hole center.

|        | NAME | DATE    |
|--------|------|---------|
| Drawn: | JHR  | 1/20/15 |
|        |      |         |

Comments:

Crescent Thumbturn with 3/16" Spindle and Hexagonal Backplate

PART. NO.

1175