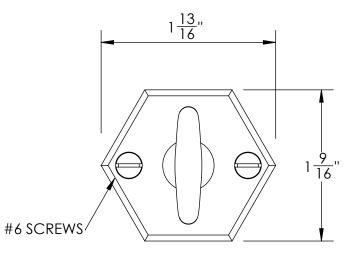

Unless Otherwise Specified:

Dimensions are in inches

All dimensions are from edge, theoretical sharp corner, or hole center.

|        | NAME | DATE    |
|--------|------|---------|
| Drawn: | JHR  | 1/20/15 |
|        |      |         |

Comments:

Crescent Thumbturn with 3/16" Spindle and Hexagonal Backplate

PART. NO.

1175