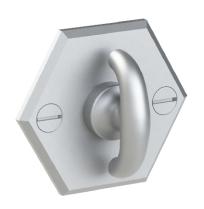

Comments:

Crescent Thumbturn with 3/16" Spindle and Hexagonal Backplate

PART. NO.

1175