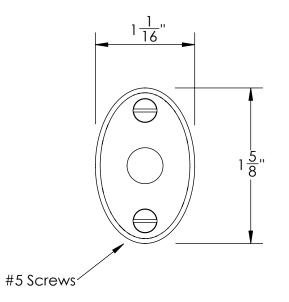

<u>3</u>"

|                                                           | The information contained in this drawing is the sole                                                                                                                      | Unless Otherwise Specified:<br>Dimensions are in inches<br>All dimensions are from<br>edge, theoretical sharp<br>corner, or hole center. | Drawn:    | NAME<br>JHR | DATE<br>1/20/15 |                                                  | Decorative Oval |
|-----------------------------------------------------------|----------------------------------------------------------------------------------------------------------------------------------------------------------------------------|------------------------------------------------------------------------------------------------------------------------------------------|-----------|-------------|-----------------|--------------------------------------------------|-----------------|
| EST. 1876<br>Merit Metal Products Inc.<br>242 Valley Road | intellectual property of<br>Merit Metal Products. Any<br>reproduction in part or as a<br>whole without the written<br>permission of Merit Metal<br>Products is prohibited. |                                                                                                                                          | Comments: |             |                 | Emergency Key<br>Escutcheon<br>PART. NO.<br>1174 |                 |
| Warrington, PA 18976<br>P 215-343-2500 F 215-343-4839     |                                                                                                                                                                            |                                                                                                                                          |           |             |                 | 1174                                             |                 |