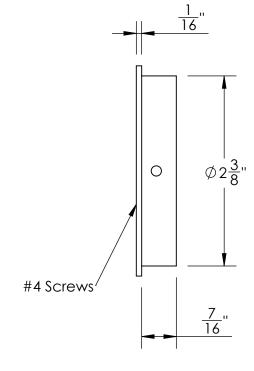

Unless Otherwise Specified:

Dimensions are in inches

All dimensions are from edge, theoretical sharp corner, or hole center.

|        | NAME | DATE       |
|--------|------|------------|
| Drawn: | AJC  | 11/13/2017 |
|        |      |            |

Comments:

TITLE:

Round Cylinder Flush Pull 2.5" Diameter

PART. NO.

11726PCE-2.5