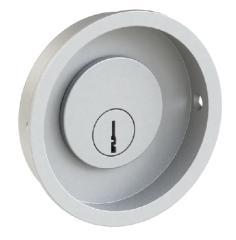

Comments:

TITLE:

Round Cylinder Flush Pull 2.5" Diameter

PART. NO.

11726PCE-2.5