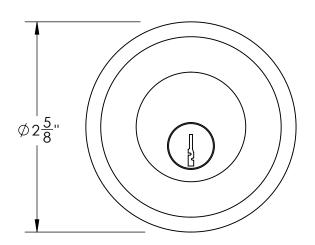

Unless Otherwise Specified:

Dimensions are in inches

All dimensions are from edge, theoretical sharp corner, or hole center.

|        | NAME | DATE       |
|--------|------|------------|
| Drawn: | AJC  | 11/13/2017 |
|        |      |            |

Comments:

TITLE:

Round Cylinder Flush Pull 2.5" Diameter

PART. NO.

11726PCE-2.5