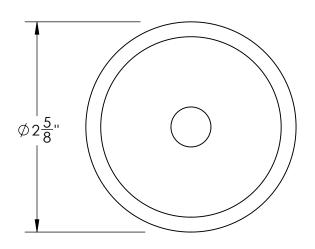

Comments:

TITLE:

Round Emergency Key Flush Pull 2.5" Diameter

PART. NO.

11726EKE-2.5