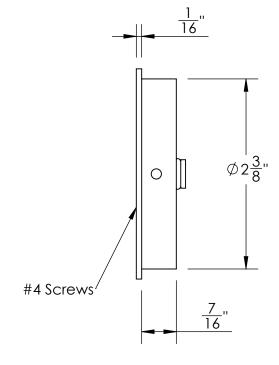

Comments:

TITLE:

Round Emergency Key Flush Pull 2.5" Diameter

PART. NO.

11726EKE-2.5