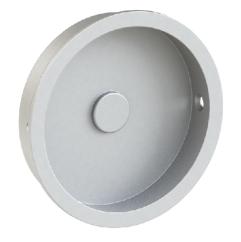

Comments:

TITLE:

Round Emergency Key Flush Pull 2.5" Diameter

PART. NO.

11726EKE-2.5