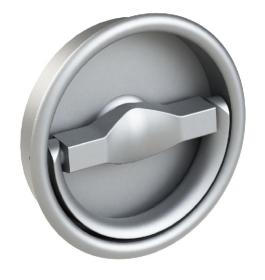

Comments:

2.25" maximum door thickness

TITLE:

2.5" Single Dummy Flush Drop Handle

PART. NO.

11725SD-2.5