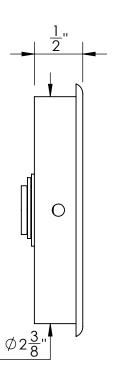

Unless Otherwise Specified:

Dimensions are in inches

All dimensions are from edge, theoretical sharp corner, or hole center.

|        | NAME | DATE    |
|--------|------|---------|
| Drawn: | JHR  | 1/20/15 |

Comments:

2.25" maximum door thickness

TITLE:

2.5" Single Dummy Flush Drop Handle

PART. NO.

11725SD-2.5