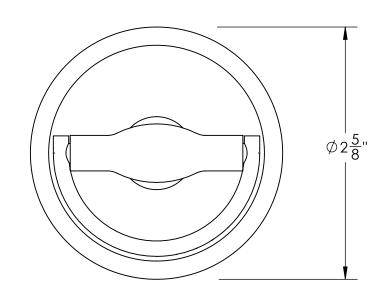

Unless Otherwise Specified:

Dimensions are in inches

All dimensions are from edge, theoretical sharp corner, or hole center.

|        | NAME | DATE    |
|--------|------|---------|
| Drawn: | JHR  | 1/20/15 |

Comments:

2.25" maximum door thickness

TITLE:

2.5" Single Dummy Flush Drop Handle

PART. NO.

11725SD-2.5