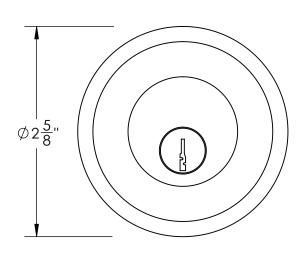

Unless Otherwise Specified:

Dimensions are in inches

All dimensions are from edge, theoretical sharp corner, or hole center.

|        | NAME | DATE       |
|--------|------|------------|
| Drawn: | AJC  | 11/13/2017 |
|        |      |            |

Comments:

TITLE:

Round Cylinder Flush Pull 2.5" Diameter

PART. NO.

11725PCE-2.5