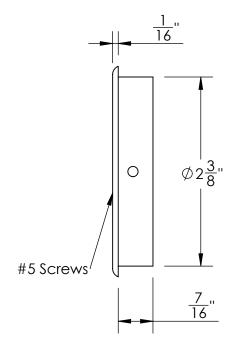

Unless Otherwise Specified:

Dimensions are in inches

All dimensions are from edge, theoretical sharp corner, or hole center.

|        | NAME | DATE       |
|--------|------|------------|
| Drawn: | AJC  | 11/13/2017 |
|        |      |            |

Comments:

TITLE:

Round Cylinder Flush Pull 2.5" Diameter

PART. NO.

11725PCE-2.5