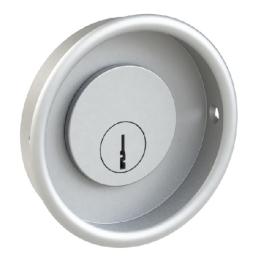

Comments:

TITLE:

Round Cylinder Flush Pull 2.5" Diameter

PART. NO.

11725PCE-2.5