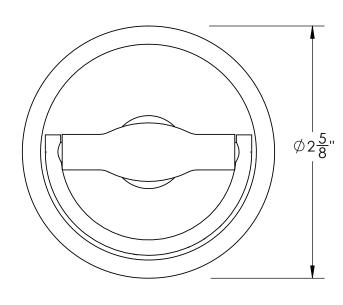

Comments:

2.25" maximum door thickness

TITLE:

2-1/2" Flush Drop Handle

PART. NO.

11725-2.5