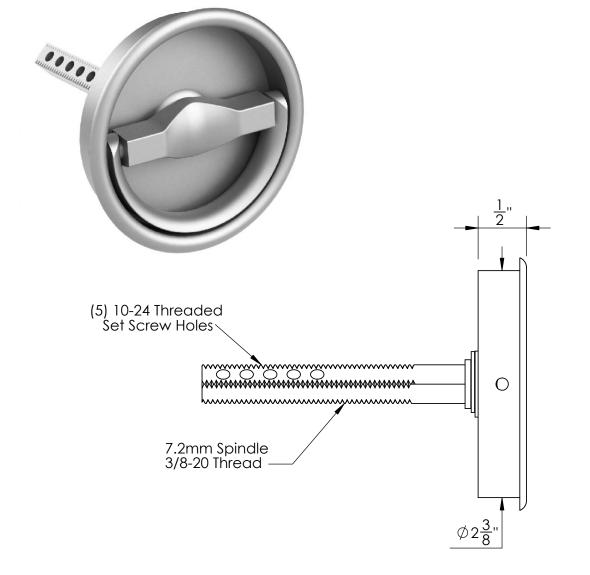

Comments:

2.25" maximum door thickness

TITLE:

2-1/2" Flush Drop Handle

PART. NO.

11725-2.5