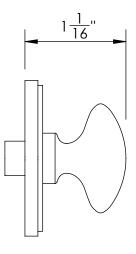

Comments:

Oval Thumbturn
with 3/16" Spindle and
Decorative Oval Backplate

PART. NO.

1171