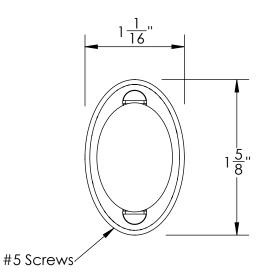

Unless Otherwise Specified:

Dimensions are in inches

All dimensions are from edge, theoretical sharp corner, or hole center.

|        | NAME | DATE    |
|--------|------|---------|
| Drawn: | JHR  | 1/20/15 |
|        |      |         |

Comments:

Oval Thumbturn
with 3/16" Spindle and
Decorative Oval Backplate

PART. NO.

1171