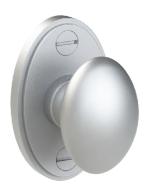

Comments:

Oval Thumbturn
with 3/16" Spindle and
Decorative Oval Backplate

PART. NO.

1171