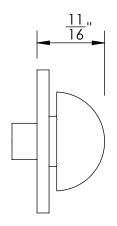

Unless Otherwise Specified:

Dimensions are in inches

All dimensions are from edge, theoretical sharp corner, or hole center.

|        | NAME | DATE    |  |
|--------|------|---------|--|
| Drawn: | JHR  | 1/20/15 |  |
|        |      |         |  |

Comments:

Modern Thumbturn with 3/16" Spindle and Round Backplate

PART. NO.

1162