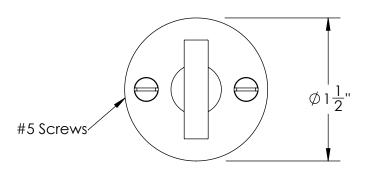

Unless Otherwise Specified:

Dimensions are in inches

All dimensions are from edge, theoretical sharp corner, or hole center.

|        | NAME | DATE    |  |
|--------|------|---------|--|
| Drawn: | JHR  | 1/20/15 |  |
|        |      |         |  |

Comments:

Modern Thumbturn with 3/16" Spindle and Round Backplate

PART. NO.

1162