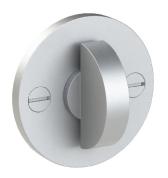

Comments:

Modern Thumbturn with 3/16" Spindle and Round Backplate

PART. NO.

1162